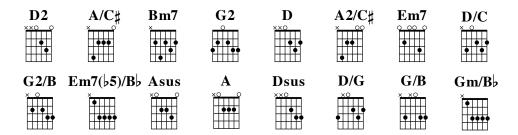

## **CHORUS**

D/C G2/B Em7(\(\beta\)5)/B\(\beta\) D Beautiful, beautiful, O, I am lost for more to say **G2/B** Em7(\(\beta\)5)/B\(\beta\) Beautiful, beautiful, O Lord, You're beautiful to me

#### INSTRUMENTAL

- D Bm7 G2 Asus A
- D Bm7 G2 Asus A

## **BRIDGE**

- D Dsus D Bm7 G2 Asus A Ho- ly, holy, holy, You are, You are D Dsus D Bm7 G2 Asus A
- Ho- ly, holy, holy, You are, You are
- D Dsus D Bm7 G2 Asus A Ho- ly, holy, holy, You are, You are
- D Dsus D Bm7 G2 Asus A Ho- ly, holy, holy, You are, You are

#### **CHORUS**

D/C **G2/B** D Em7(\(\beta\)5)/B\(\beta\) Beautiful, beautiful, O, I am lost for more to say **G2/B** Gm/B Beautiful, beautiful, O Lord, You're beautiful to me

## D2 D/C G/B Gm/B

**A2/C**♯ **D** And I just wanna wait on You, my God **A2/C**♯ **D** I just wanna dwell on who You are