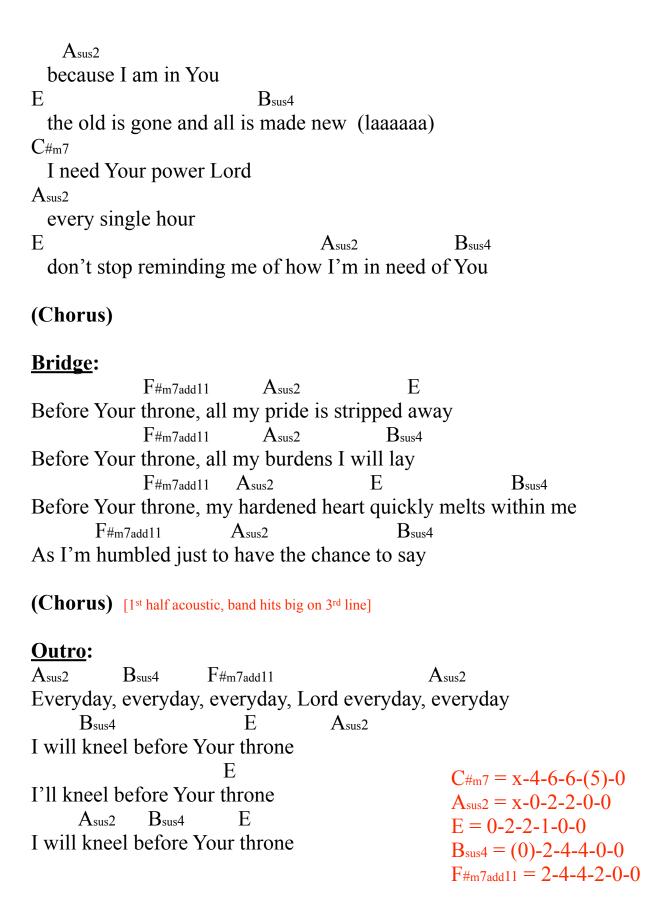

## Before Your Throne

```
Intro: [piano + drums]
C#m7 - A_{sus}2 - E - B_{sus}4
Verse 1:
C#m7
  I come to You oh Lord (laaaaa)
A_{sus}2
  the veil is lifted away,
  Your Glory reflects upon my face
C#m7
  (and) You're transforming me
A_{sus2}
  into Your likeness
E
                                   B<sub>sus4</sub>
  this change inside of me is only by Your grace
Chorus: [guitar and synth in]
                            C#m7
I long to be with You, I long to live for You
                                                   Asus2 - Bsus4
       A_{sus2}
And I know that I can't make it on my own
                           C#m7
I long to be with You, I long to live for You
     A_{sus}2
                       B<sub>sus4</sub>
And every day I will kneel before Your throne
Verse 2: [bass + elec. in, break on 'stop' in on 'I'm']
       \mathbb{C}#m7
 And therefore,
```